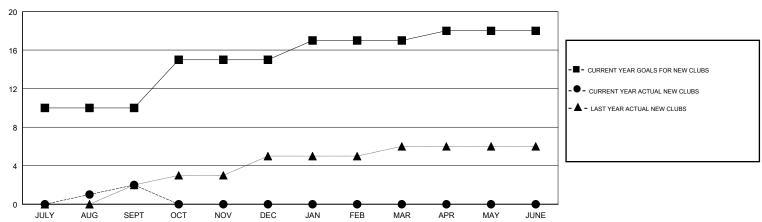

# **LOCATION REP OF BANGLADESH**

**GMT CA** 

| Clubs         |               |           |               | Members               |                           |                         |                                              |
|---------------|---------------|-----------|---------------|-----------------------|---------------------------|-------------------------|----------------------------------------------|
|               | RESULTS FOR   | 2017-2018 |               | RESULTS FOR 2017-2018 |                           |                         |                                              |
| QUARTER       | NEW CLUB GOAL | NEW CLUBS | DROPPED CLUBS | QUARTER               | MEMBER GROWTH NET<br>GOAL | MEMBER GROWTH<br>ACTUAL | DROPPED MEMBERS ACTUAL (including transfers) |
| JULY/AUG/SEPT | 10            | 2         | 2             | JULY/AUG/SEPT         | 205                       | 139                     | 239                                          |
| OCT/NOV/DEC   | 5             | 0         | 0             | OCT/NOV/DEC           | 160                       | 0                       | 0                                            |
| JAN/FEB/MAR   | 2             | 0         | 0             | JAN/FEB/MAR           | 60                        | 0                       | 0                                            |
| APR/MAY/JUNE  | 1             | 0         | 0             | APR/MAY/JUNE          | 10                        | 0                       | 0                                            |

### GOALS AND ACTUAL NEW CLUBS CUMULATIVE