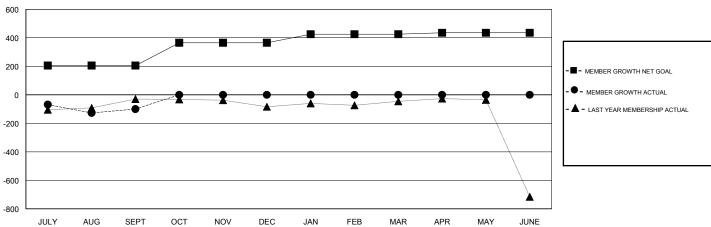

# **LOCATION REP OF BANGLADESH**

**GMT CA** 

| Clubs         |               |           |               | Members               |                           |                         |                                              |
|---------------|---------------|-----------|---------------|-----------------------|---------------------------|-------------------------|----------------------------------------------|
|               | RESULTS FOR   | 2017-2018 |               | RESULTS FOR 2017-2018 |                           |                         |                                              |
| QUARTER       | NEW CLUB GOAL | NEW CLUBS | DROPPED CLUBS | QUARTER               | MEMBER GROWTH NET<br>GOAL | MEMBER GROWTH<br>ACTUAL | DROPPED MEMBERS ACTUAL (including transfers) |
| JULY/AUG/SEPT | 10            | 2         | 2             | JULY/AUG/SEPT         | 205                       | 139                     | 239                                          |
| OCT/NOV/DEC   | 5             | 0         | 0             | OCT/NOV/DEC           | 160                       | 0                       | 0                                            |
| JAN/FEB/MAR   | 2             | 0         | 0             | JAN/FEB/MAR           | 60                        | 0                       | 0                                            |
| APR/MAY/JUNE  | 1             | 0         | 0             | APR/MAY/JUNE          | 10                        | 0                       | 0                                            |

## GOALS AND ACTUAL MEMBERS CUMULATIVE

| DROPPED CLUBS: 2  DROPPED MEMBERS |     | 28 CLUBS OF 110 ADDED 1 OR MORE<br>NEW MEMBERS | GENDER DISTRIBUTION  MALE 2,473 (79.09  FEMALE 654 (20.91%  Women Percentage Fiscal Year Goal: 25% | ,     |
|-----------------------------------|-----|------------------------------------------------|----------------------------------------------------------------------------------------------------|-------|
| DECEASED                          | 2   | CLICK HERE FOR CUMULATIVE                      | TOTAL FAMILY UNIT MEMBERS                                                                          |       |
| CLUB CANCELLED                    | 12  | MEMBERSHIP DATA                                |                                                                                                    | 4.000 |
| OTHER                             | 225 |                                                | FAMILY MEMBERS PAYING HALF DUES                                                                    | 1,266 |
| TOTAL                             | 239 |                                                |                                                                                                    |       |